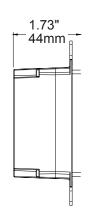

e switch can be linked an individual light or a group of lights via the APP.

## **FEATURES**

- · Wireless network switch with Bluetooth 5.0 enabled technology
- · 120-277V operating voltage, ideal for retrofit solutions (neutral wire is required).
- · Easy to Install.
- · Links to an individual light or a group of lights via APP.
- · Blue LED indicates the device is linked with the APP.

# TECHNICAL DATA

Input Voltage: AC120-277V Frequency: 50/60Hz Input Power: 0.07W

Bluetooth Transmit: 100ft Max Radio Frequency: 2.4GHz ± 75MHz

Bluetooth Version: 5.0 Housing Material: UL 94-5VA

Indoor Use Only

Operating Temperature: 0°C to 40°C,

32°F to 104°F

Storage Temperature: -30°C to 85°C,

-22°F to 185°F IP Rating: IP20

Comply to UL244A, UL1376, RoHS

# PHYSICAL DIMENSIONS

Unit:inch/mm





## ORDERING INFORMATION

| Model No.                | Description                                                               |
|--------------------------|---------------------------------------------------------------------------|
| BMWS-L-D-1-7BT-BLE-KL-WH | Bluetooth Wireless Line Voltage Powered Wall Switch with 7 Buttons, white |

#### Revise -WH suffix for different color options:

-WH - White (standard)

-IV - Ivory

-LA - Light Almond

-GY - Gray

-BK - Black

-RD - Red

\* White color is standard. Optional and Custom colors may require an additional charge.



\* Switched Hot to Load is not required. Switching is done at the power pack or in-fixture load controller.

## WARRANTY

Five year limited warranty.

Specifications subject to change without notice.