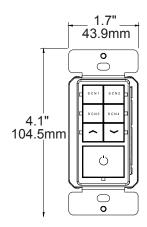

The switch can be linked an individual light or a group of lights via the APP.

## **FEATURES**

- · Wireless network switch with Bluetooth 5.0 enabled technology
- · 120-277V operating voltage, ideal for retrofit solutions (neutral wire is required).
- · Easy to Install.
- · Links to an individual light or a group of lights via APP.
- · Blue LED indicates the device is linked with the APP.

# TECHNICAL DATA

Input Voltage: AC120-277V Frequency: 50/60Hz Input Power: 0.07W

Bluetooth Transmit: 100ft Max Radio Frequency: 2.4GHz ± 75MHz

Bluetooth Version: 5.0 Housing Material: UL 94-5VA

Indoor Use Only

Operating Temperature: 0°C to 40°C,

32°F to 104°F

Storage Temperature: -30°C to 85°C,

-22°F to 185°F IP Rating: IP20

Comply to UL244A, UL1376, RoHS

# PHYSICAL DIMENSIONS

Unit:inch/mm





## ORDERING INFORMATION

| Model No.                | Description                                                               |
|--------------------------|---------------------------------------------------------------------------|
| BMWS-L-D-1-7BT-BLE-KL-WH | Bluetooth Wireless Line Voltage Powered Wall Switch with 7 Buttons, white |

#### Revise -WH suffix for different color options:

-WH - White (standard)

-IV - Ivory

-LA - Light Almond

-GY - Gray

-BK - Black

-RD - Red

\* White color is standard. Optional and Custom colors may require an additional charge.



\* Switched Hot to Load is not required. Switching is done at the power pack or in-fixture load controller.

## WARRANTY

Five year limited warranty.

Specifications subject to change without notice.