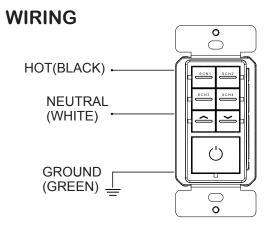

\* Switched Hot to Load is not required. Switching is done at the power pack or in-fixture load controller.